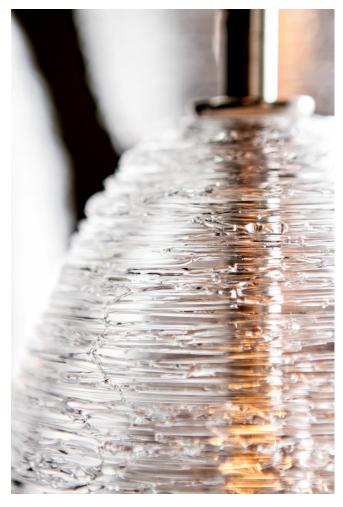

### MADE BY BY JOHN POMP STUDIOS

Hand blown, glass crystal fixture with hand applied molten glass threading, approximately 200 threads per piece on metal backplate