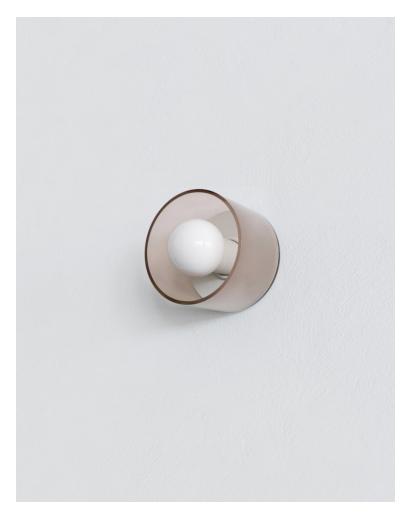

## **SPUN SCONCE**

## MADE BY BY LADIES AND GENTLEMEN STUDIO

As if designing jewelry, Spun was created considered how each lighting component could complement the other to create tidy elegant compositions. Spun features a polished brass, matte black, or glass shade in frosted glass, cream, or rust which encases an exposed globe light bulb. An adjustable white interior reflector allows the bulb to sit in the housing like a precious stone.

Dimensions Material Options Lamping

6-1/4" diameter shade; 4-3/8" deep brass, matte black, frosted glass, cream G25/95 globe bulb; max 60w; max 300v glass, rust glass