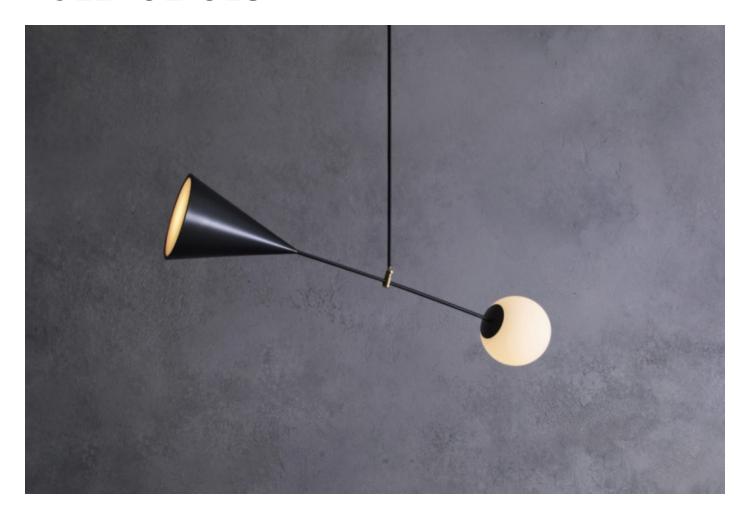

# SPEAR PENDANT LIGHT

# MADE BY BY ANNA KARLIN

The Spear Pendant Lights are balanced by a satin black cone light source at one end and a handblown matte white glass orb on the other. The brass hinge allows you to adjust the light whichever angle you wish.