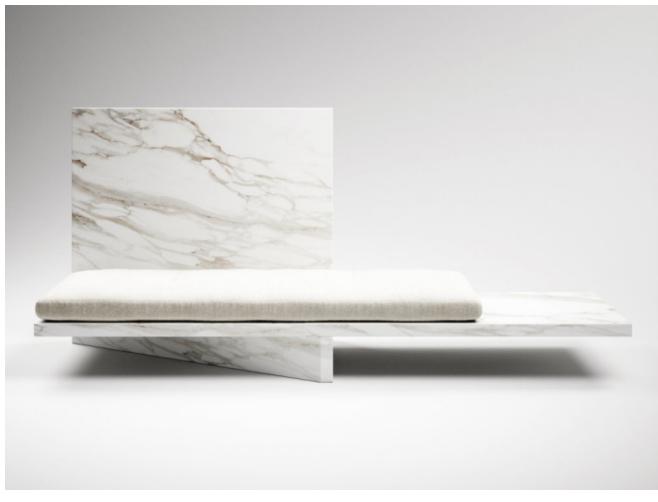

## MADE BY BY CLASTE COLLECTION

This sofa delicately entwines the worlds of art and design creating a piece where the notions of stability and tension are balanced with the desire to ground a piece within a larger context. Combining the exaggerated cantilever of the seat plane and the monolithic aspect of the large slab (back) forces the sofa to be considered from both the front and rear creating an element that can float within a larger space. The vertical plane acts as a divider allowing separation both functionally and aesthetically and creates a visual anchor to any space regardless of its scale.