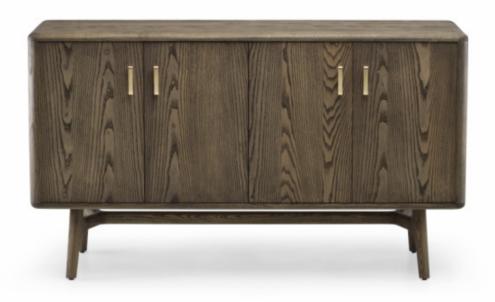

## SOLO WIDE 4 DOOR CABINET

## MADE BY BY DE LA ESPADA

Solo Cabinet, part of the Solo Series, reflects the same warm modern aesthetic, thoughtful functionality, soft curved edges, and beautiful detailing of the rest of the series.

The solid wood cabinet is available as a 4-door unit in two sizes, or as a 2-door unit, and features machined brass handles and an elegant leg frame. Organisation is optimised with cable management, adjustable internal shelving, and optional internal storage trays, available separately, that connect to the shelves with hidden magnets.