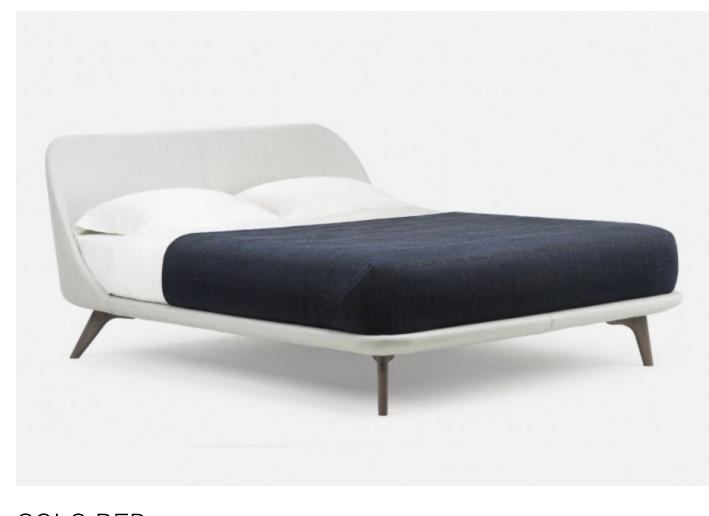

## SOLO BED made by by <u>de la espada</u>

The Solo Bed takes the molded shell form of the original Solo Chair and extends both its width and its length. The gently sloping ergonomic curvature wraps around the head area for a sense of protection and comfort. The wooden legs echo the tilt of the chair's legs so that the bed platform and headboard sit gently atop.