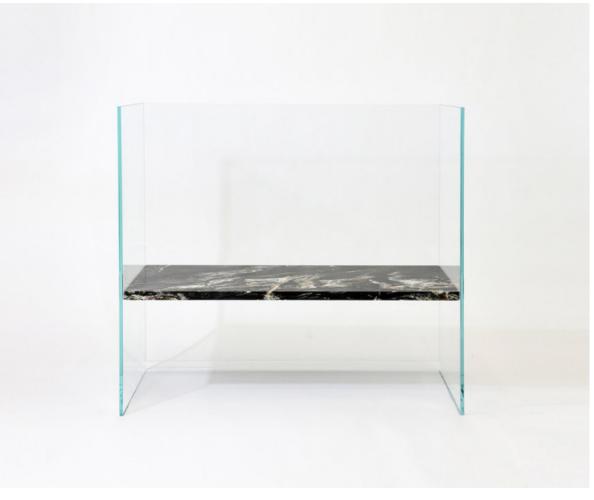

## MADE BY BY CLASTE COLLECTION

A lovers bench where one's sense of privacy and enclosure is only limited by what is socially acceptable. Available in two heights and choice of clear or bronzed glass this piece become a visual focal point in any space while creating a welcome retreat albeit more so mentally than physically. The high back combined with the depth of the floating marble slab are designed to allow for a surprisingly comfortable seated position while the fragile and delicate nature of the design pushes the experience beyond the expected.

#### Dimensions

48"x20"x22" 48"x20x40"

### **Material Options**

Available in a selection of marble options. Ultra-Clear or Bronze Glass