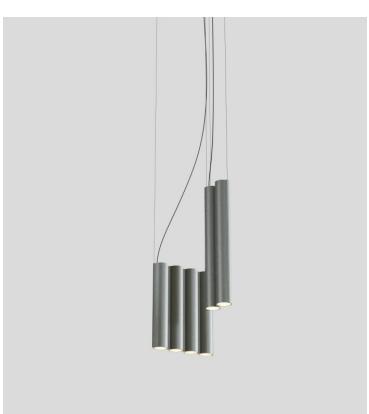

## MADE BY BY LAMBERT & FILS

The Silo collection inhabits many worlds at once, creating a striking metaphor for duality. Mysterious yet inviting, the true magic lies in how its rhythmic curves shape light and space around it. Made using custom aluminium extrusions, the modular uplight-downlight creates a theatrical yet sleek composition.