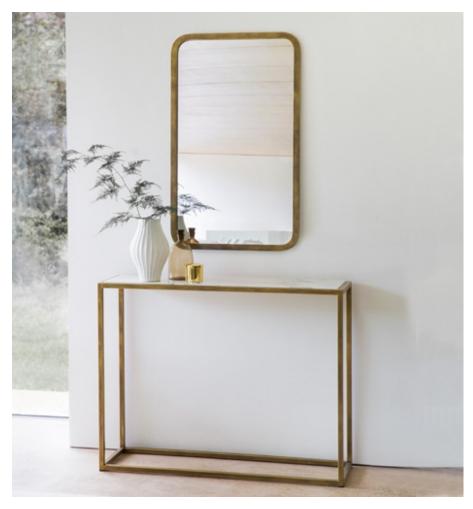

# SIENA CONSOLE TABLE

## MADE BY BY TOM FAULKNER

A beautiful console table with solid lines that make a real impact; it is smart, elegant and practical and looks equally good in both a traditional and contemporary interior. The Siena console table is endlessly versatile – it can be made to any size and the top can be inset with glass, wood or marble top. The frame is available in a selection of our standard and specialist finishes (as well as polished stainless steel). Siena is part of our hugely popular Avenues collection.