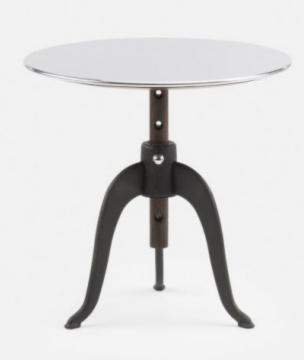

## MADE BY BY DE LA ESPADA

Sidekicks is a series of small occasional tables that live throughout the home to accommodate our different activities. They are the right height and dimension to sit next to sofas and chairs, for drinks and snacks, papers and magazines, or a short time on the laptop. Sidekicks Height Adjustable Table is available with cast iron legs that allow the polished aluminium tabletop to be raised to five different heights.

#### Dimensions

D21 2/3 × H13 7/8 / 16 4/7 / 19 1/8 / 21 2/3 / 24 1/5 "

### **Material Options**

Cast iron leg frame with aluminium stopper. Polished aluminium tabletop. Adjusting post and step on underside of tabletop available in American black walnut, American white oak, or European Ash in a range of finishes; or painted hdf in a choice of our full range of colours with a satin matte or gloss finish.