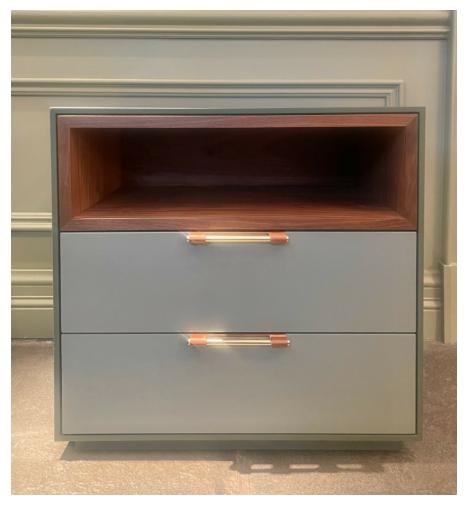

## MADE BY BY SCRIMGEOUR & CO.

Designed by Colin Doneff of ID-One Design, the Scrimgeour Floating Credenza, with its many colour and finish options, is a great blend of contemporary and traditional elements, making it a beautiful addition to any space.

#### **Material Options**

Shown in Muted Forest Other colour combinations available: Desert Shadow Evening Storm Northern Sea Interior Material: Oak (rift) Walnut Chapman Bose Hardware Finishes: Taupe, Whiskey, Olive, Black