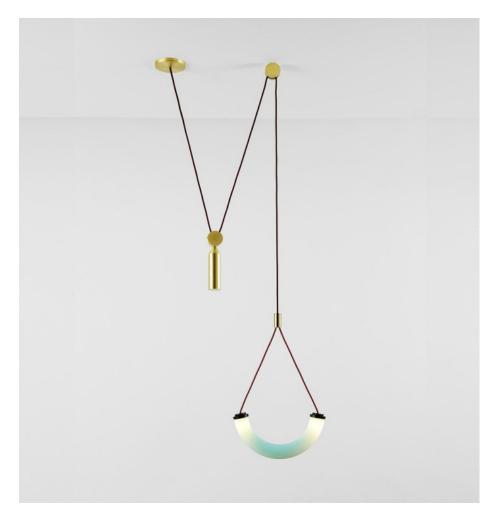

# SHAPE UP PENDANT - ARC

## MADE BY BY ROLL & HILL

Shape Up is a versatile lighting series that celebrates bold geometric shapes: the playful juxtapositions upend traditional notions of symmetry in favor of a dynamic spatial harmony. The modular system allows the shapes to be suspended and composed in response to a space's architecture and function, its shades discreetly networked via connecting cords and hubs.

#### **Dimensions**

Height Variable Shade: 15.5"W x 7.5"H x 2.5"D

## **Material Options**

Celadon Glass Cord colours: Currant or Black Hardware: Brass