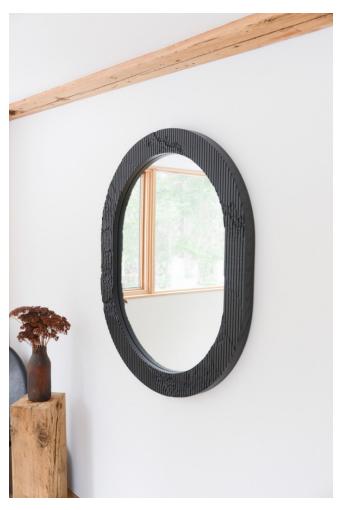

## **SHALE MIRROR**

## **MADE BY BY SIMON JOHNS**

Bringing the serenity of the outdoors into the home, the Shale mirror has a distinct texture carved across the frames surface that seems to reach beyond it's limits. Patterns within the carving and the wood's grain create optical illusions depending on the lights orientation, making it as striking from afar as from up close. The shale mirror is wall mounted. The solid ash surface is scored vertically across the grain and then hand carved to create the texture.

## **Dimensions**

Standard: 44"H x 36"W x 2"D

## **Material Options**

Glass, hand carved solid black or grey Ash.