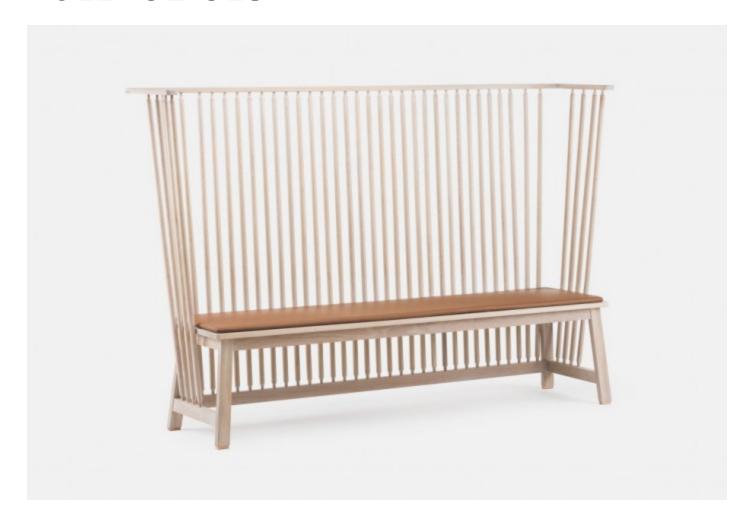

### MADE BY BY DE LA ESPADA

Part of Studioilse's Seating for Eating collective, Settle is reassuringly familiar but carefully detailed. Optional upholstered pad softens the seating area. Furniture that you can sit on together, but that still leaves room for the individual.

#### **Dimensions**

× H16 7/8 "

#### **Material Options**

overall W79 3/4 × D21 × H52 1/6 ", seat W71 1/3 × D16 1/8 Available in American black walnut, American white oak, or European Ash in a range of finishes. Copper feet. Click on 'Materials' in the left hand menu for further information. Optional upholstered pad available separately. NOTE: Three holes spaced lengthwise across the centre of the seat allow a seat pad to be secured. The settle can be ordered with or without these holes.