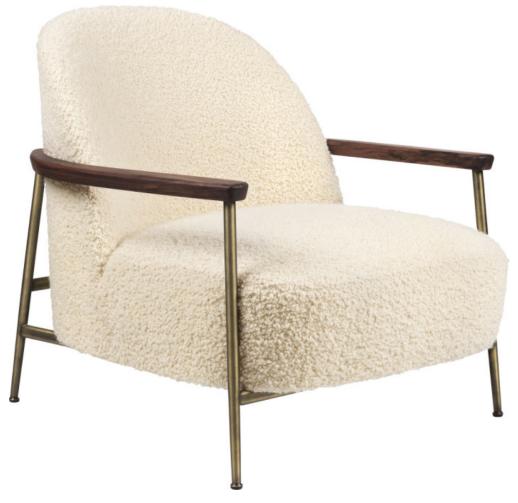

## SEJOUR LOUNGE CHAIR

## **MADE BY BY GUBI**

Inspired by a contemporary take on the midcentury Scandinavian design tradition, the Sejour Lounge Chair by GamFratesi has a soft, rounded backrest enveloping its solid, welcoming seat. It offers a tremendous comfort and an invitation to stay awhile, as its name suggests. The curve of the back supports a restful sitting position even over long periods of time.

## **Material Options**

Choose from a wide selection of fabrics. Slender Metal Frame in black matte, brass semi-matte or antique finish with Optional Oak or Walnut Arms