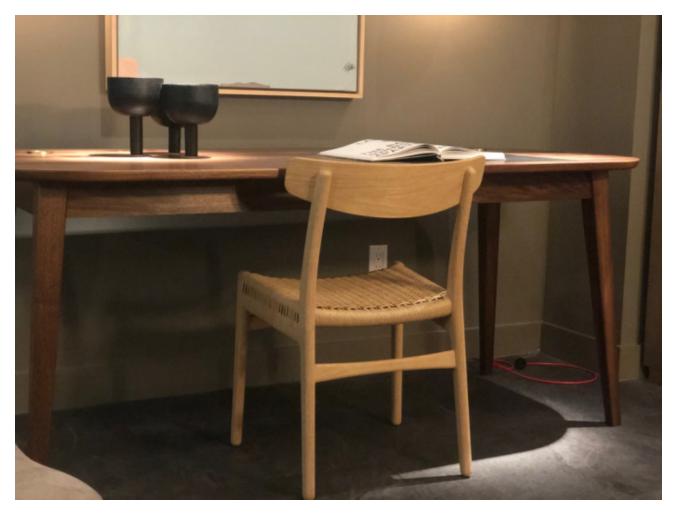

# SCRIMGEOUR DESK

## MADE BY BY SCRIMGEOUR & CO.

Scrimgeour Desk is an oblong desk with Juniper brass power accessories and hidden wired details.

#### Dimensions

72"L x 32"W x 30"H Customizations available upon request.

### **Material Options**

Material/Finish Rift cut white oak / Nude, White wash, Grey mist, Steel grey, Weathered, Blackened Walnut / Natural Features Leather pad / Black, Taupe, Dark brown, Chocolate Brown, Whiskey, Midnight Blue Pencil drawer Option for integrated power Desk top outlet and USB (satin brass, satin nickel, matt black) Power bar and USB concealed under desk top