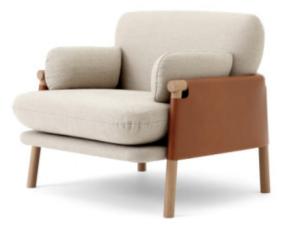

## MADE BY BY FREDERICIA

The Savannah Chair is a masterful merging of structure, softness and materiality. Saddle leather forms a framework that wraps around the soft seat and back cushions supported by a solid wooden core. The two smaller inner cushions for the armrests enhance the comfort with almost a cocooning feeling. The chair showcases our heritage of craftsmanship and love of natural materials, seen in the use of leather and fine woodworking. Designed by Monica Forster.

#### Dimensions

W: 89 cm D: 84 cm H: 80 cm

### **Material Options**

Upholstered in a selection of fabrics and leathers. Choose from a selection of saddle leather framework wrap. Frame available in black lacquered or oiled oak.