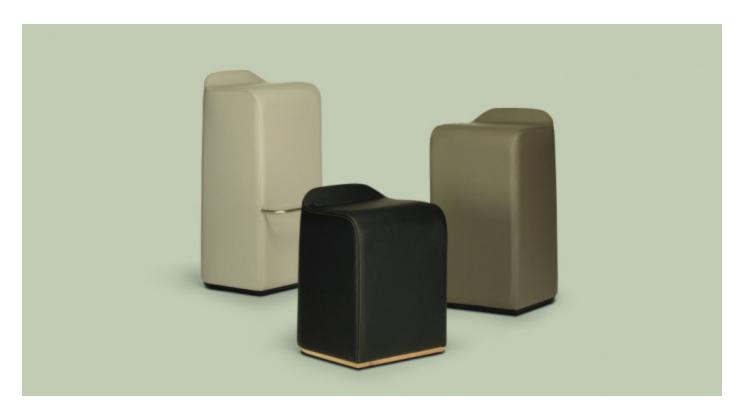

### **MADE BY BY SKRAM**

Saddlestool is a backless stool/perch inspired by western saddle-making traditions. There are three models compatible with dining, counter, and bar heights.

### **Material Options**

Features include double-needle stitched leather in contrasting thread, reinforced solid timber frame, and a riveted, oil-tanned leather pull to ease positioning. Bar height model features a stainless steel footrest. Choose from a selection of Skram leathers or COM/COL