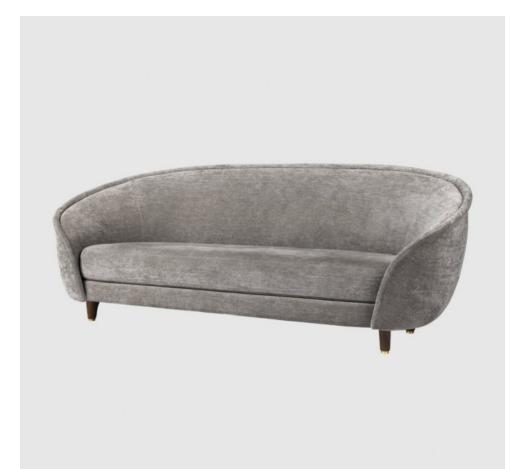

## BASKEVERS SOFA - FULLY UPHOLSTERED, 215X100, WOOD

## MADE BY BY <u>GUBI</u>

The new Revers Sofa by GUBI is a soft and sinuous interpretation of classic shapes and structures. Taking its name from the silhouette of a revers, the gently curved shell appears like a jacket that embraces you, while the elegantly sweeping edges are reminiscent of the form of the revers. With its clean lines and simple details, yet sturdy and exclusive materials, the Revers Sofa brings forward fresh and different opportunities for use and styling in combination with the entire GUBI collection of modern contemporary classics.

## Dimensions

Sitting height: 380 mm Seat width: 1650 mm Seat depth: 650 mm Seat height: 400 mm Sofa width: 2150 mm Sofa depth: 1000 mm Sofa height: 770 mm Armrest height: 640 mm