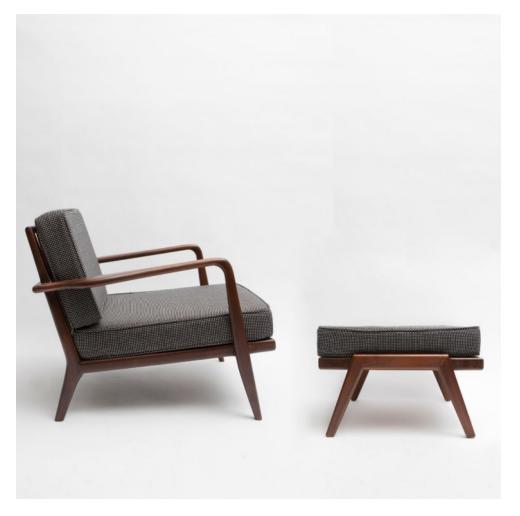

# RAIL BACK LOUNGE CHAIR

## **MADE BY BY SMILOW DESIGN**

The Rail Back Lounge Chair is part of the Rail Back Collection, originally designed by Mel Smilow in 1950 and officially reintroduced in 2013. This collection's sculpted wooden frames gracefully envelop you, providing for a comfortable and relaxing sit. The simple beauty, fine craftsmanship, and exceptional detail is present from every angle. Made in America since 1949 and made to last a lifetime, Smilow® Furniture defines: Enduring Modern Classics.

#### **Dimensions**

27.0"w 32.0"d 27.0"h 15.0"seat ht. Matching ottoman measures 23.0" 25.0"d 15.0"h with cushion