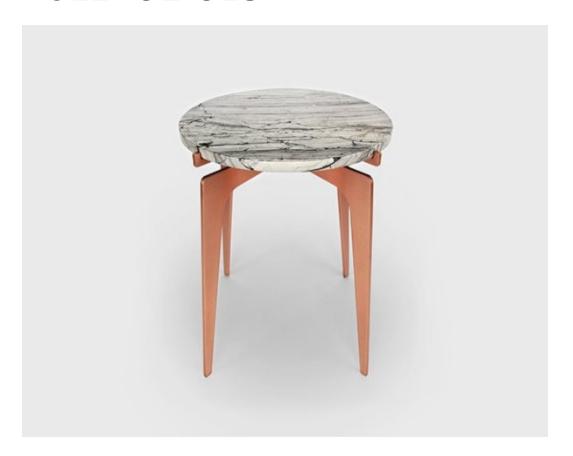

### MADE BY BY GABRIEL SCOTT

Inspired by precious stones and pronged settings found in precious jewelry, the Italian and Turkish marble tops available in the PRONG tables appear to be floating atop their tall legs. Base available in black steel with brass hardware, in all brass, or all copper. Various marble top options available.

#### **Dimensions**

18.5" x 21.5" H

### **Material Options**

Available Base Finishes:
Black Steel Base / Satin Brass Finish Fittings.
Satin Brass Finish Base & Fittings.
Satin Copper Finish Base & Fittings.
Available Tops Finishes:

34" Grigio Carnico Italian Marble (black).
34" Zebra Grey Turkish Marble (grey).

 $^{3}\!\!\!\!/^{\!\!\!/}$  Calacatto Ondulato Italian Marble (white). $\!\mathbb{I}$