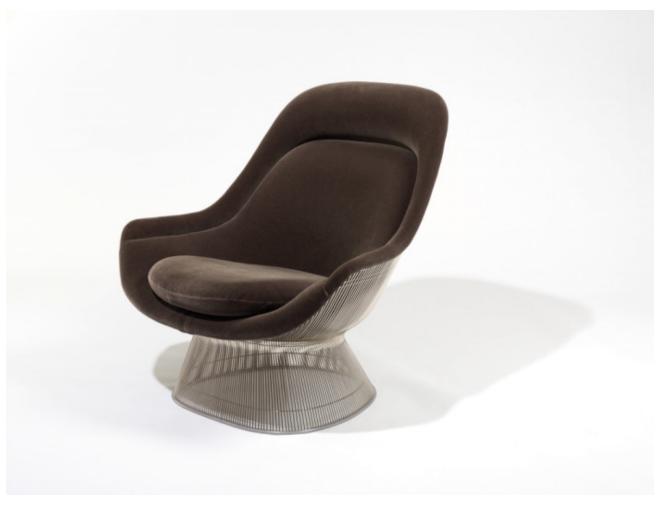

# PLATNER EASY CHAIR & OTTOMAN

## MADE BY BY KNOLL

In 1966 the Platner Collection captured the "decorative, gentle, graceful" shapes that were beginning to infiltrate the modern vocabulary. The iconic Easy Chair was reintroduced in 2013 to complete the original lineup offered in 1966. The ottoman can be used with the companion Easy Chair or on its own to add mid-century elegance to any space.

#### **Material Options**

pholstered ottoman sold separately Base constructed of nickel-plated vertical steel rods welded to circular horizontal and edge-framing rods Available in a selection of Knoll fabrics