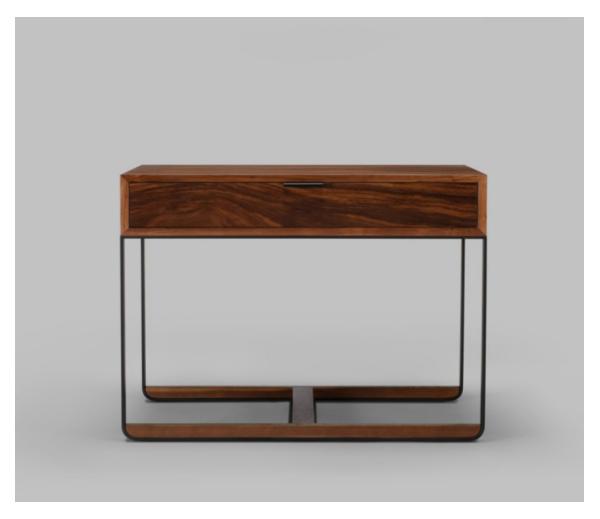

## PIEDMONT SIDE TABLE/NIGHTSTAND #1

### **MADE BY BY SKRAM**

The piedmont side table #1 is offered in 2 versions: standard (ST) or limited edition (LE). Both models feature a single drawer in hand-matched longwoods (ST) or burls (LE) with solid timber inlaid corners and edges. Drawers are solid timber with cork (ST) or burl-lined (LE) drawer bottoms riding on concealed runners and opening via low profile tab pulls.

#### **Dimensions**

P36: W24"/61cm x D18"/46cm x H18"/46cm