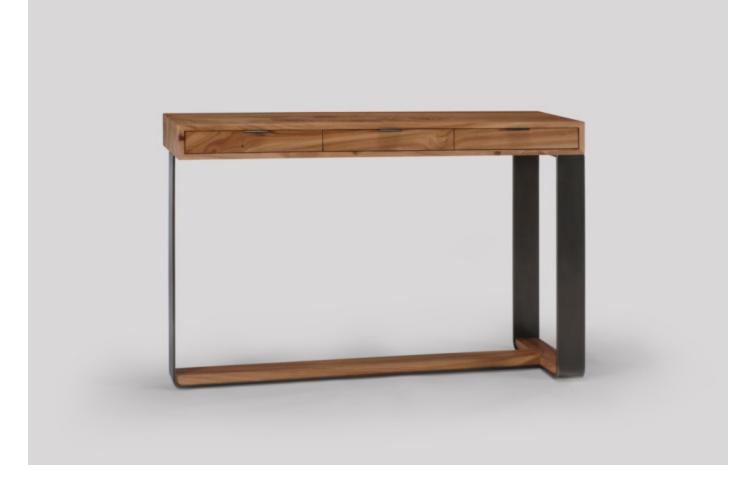

# PIEDMONT 3 DRAWER CONSOLE

## MADE BY BY SKRAM

The piedmont 3-drawer console is available in a variety of veneer and metal finishes. Veneer work is hand-bookmatched. All edges are protected with solid timber for added durability. Construction is mitered, with waterfall edges, and mortise-and-tenon joinery throughout. Timber inserts in metalwork at floor level are timber to match. Drawers are solid maple with cork-lined bottoms riding on soft-closing concealed runners and opening via low-profile tab pulls (matched to metal finish).

### Dimensions

P40 width 54 / 137 depth 15 / 38 height 32 / 81