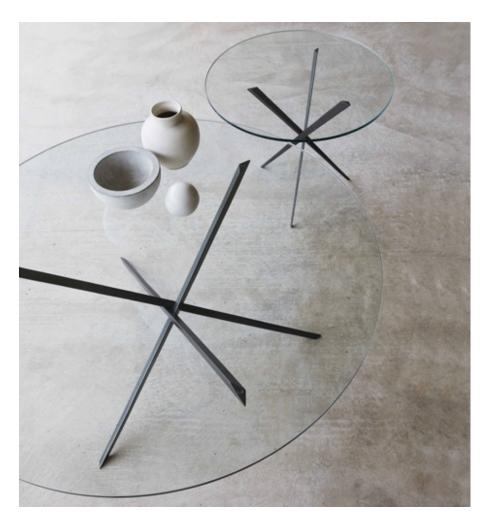

# PHOENIX COFFEE TABLE

### MADE BY BY TOM FAULKNER

Phoenix was inspired by the sharp lines and refined elegance of 1970s Italian metal and glass furniture. The coffee and side tables are made of three beautifully tapered triangular steel legs that cross each other at specific angles to create the base of this elegant, minimalist design. The legs can also be made in hand-polished Bronze.