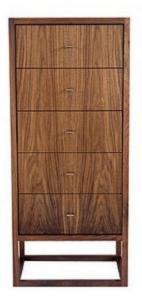

### MADE BY BY SPEKE KLEIN

The Petits Fours design combines the strength of a solid wood frame with the beautiful grain patterning of veneered panels. The drawer unit is carefully finished on all sides making it suitable as a room divider. The solid wood dovetailed drawers run smoothly on concealed runners for easy operation. An elegant companion to the Petits Fours cabinet.

#### **Dimensions**

25" W x 19 D x 57" H

### **Material Options**

Solid wood finger-jointed drawers with concealed soft-close runners slide smoothly and close firmly. Solid wood frame Veneered panels and Nickel-plated hardware.

Available in walnut or white oak with clear matte lacquer finish.