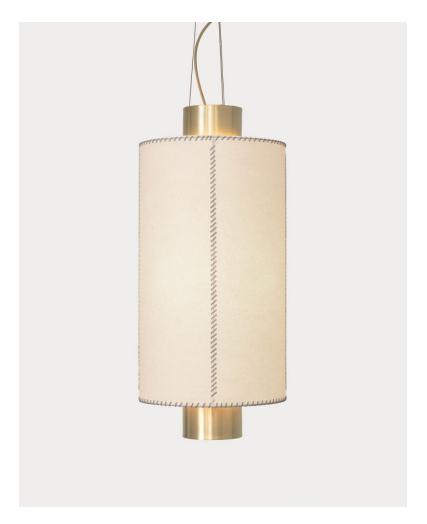

### MADE BY BY ATELIER DE TROUPE

The PEDREGAL pendant series is inspired by the distinct modernism and materials explored by Mexican architect Luis Barragan's work at the Pedregal Gardens, a dense lava field outside Mexico City which formed thousands of years ago.

Generously scaled parchment lampshades secured by hand-stitched leather lacework. Emits a soft light that washes over the hand finished brass hardware and canopy. Available in both Tall and Wide configurations.

#### **Material Options**

Parchment lampshades with hand-stitched leather lace and hand finished brass or silver patina hardware.