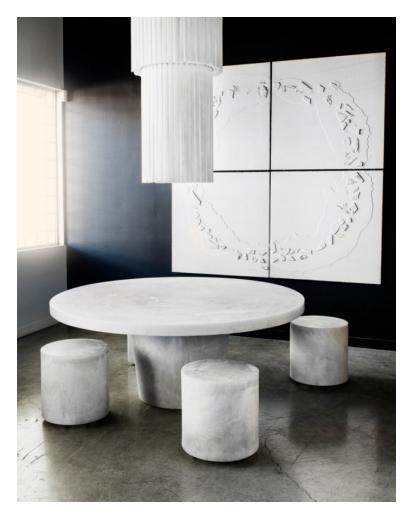

#### MADE BY BY STUDIO STURDY

An elegant dining table, the Pedestal, is an eye-catching piece that makes a powerful statement. It is constructed with a steel frame concealed by a resin table top and base.

#### **Dimensions**

Seats 10 comfortably

#1696 51.25"D Tabletop with 2.5" – 3" LIP 32" Base top diameter 24" Base bottom diameter 29" Height Seats 6 comfortably #1655 72"D Tabletop with 2.5" – 3" LIP 32" Base top diameter 24" Base bottom diameter 29" Height Seats 8 comfortably #1684 90"D Tabletop with 2.5" – 3" LIP 32" Base top diameter 24" Base bottom diameter 29" Height