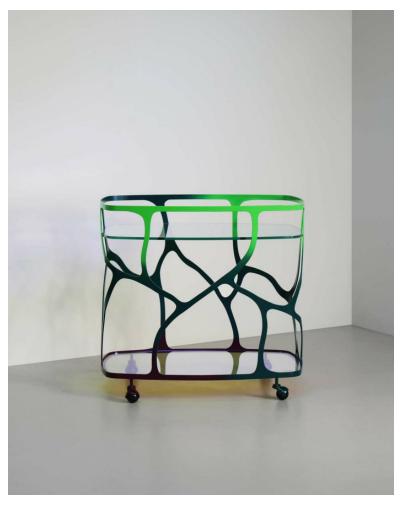

# PAPILLON COCKTAIL TROLLEY/BAR CART

## MADE BY BY TOM FAULKNER

Our Papillon Cocktail Trolley is a fine friend to those who like to entertain. It's a supremely functional piece that makes hosting a joy, introducing a visually captivating focal point to an evening with friends. This larger format creates space for a spread of delights, with added surface space for glasses and garnishes.

### **Material Options**

The upper and lower shelves of this bar cart are both useful and beautiful, especially in Dichroic glass, which brings in a mercurial, reflective quality that plays with the light as it filters through, casting expanses of technicolored luminosity across the floor below. You can choose from any of the standard, specialist, or 'Butterfly' finishes to make it sing in your space. Pair your with a Dichroic glass top and it's bound to be just as exciting as its contents.