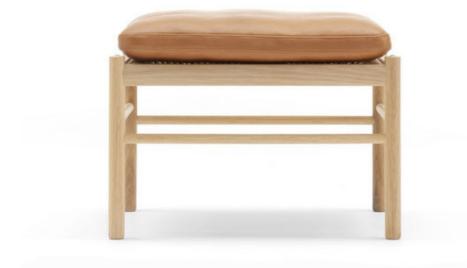

# <u>OW149-F COLONIAL OTTOMAN</u>

## MADE BY BY CARL HANSEN & SON

The Colonial Footstool compliments the Colonial Chair perfectly thanks to its simple and light design. The footstool is very stable and has an elegant finish. As with the Colonial Chair the seat is handwoven. The Colonial footstool is available in walnut and oak. The cushion is also available in several variation of fabric and leather.

### Dimensions

23.5" W x 15.5" D x 18" H.

#### **Material Options**

The Colonial footstool is available in walnut and oak. The cushion is also available in several variations of fabric and leather. The cushion is turn-able in fabric – but not in leather. The seat is made of hand woven cane and can be removed from the frame of the stool and replaced if so needed.