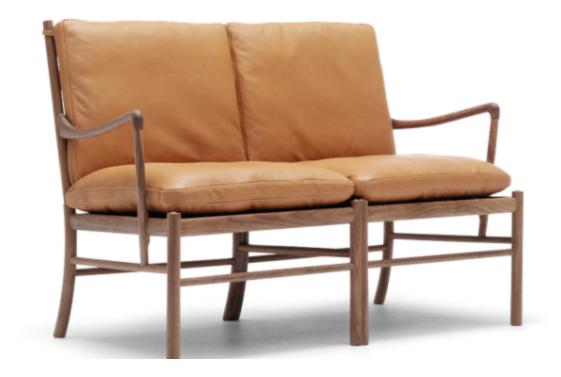

## OW149-2 SOFA

## **MADE BY BY CARL HANSEN & SON**

The Colonial Sofa is part of the Colonial Series which also includes the classic Colonial Chair and Footrest and the newly released Colonial Coffee Table. The series clearly reflects Wanscher's fondness for the delicate and refined as well as his fascination with furniture design from the 18th century England and bygone Colonial times. The Colonial Sofa comes with loose cushions and the seat moves freely in the frame, which features a cotton webbing base.

## **Material Options**

Like the Colonial Chair the Sofa is available in walnut and oak. The Sofa comes with loose cushions for seat and back in fabric or leather. They are turnable in fabric – not in leather. The seat moves freely in the frame which features a cotton webbing base.