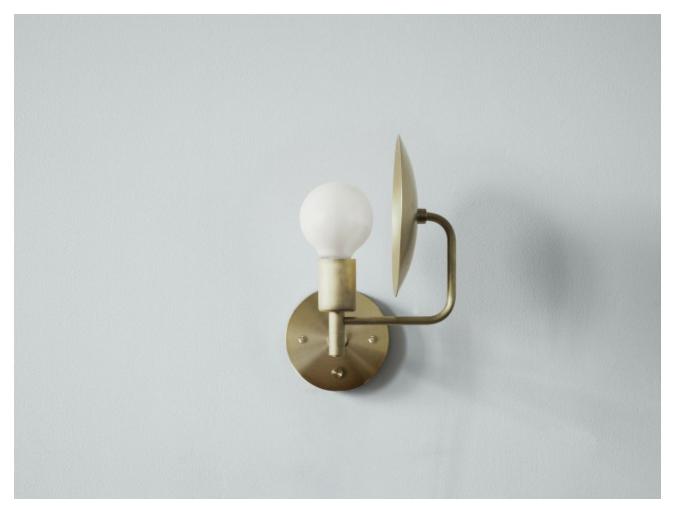

## MADE BY BY WORKSTEAD

The ORBIT SCONCE is a modern interpretation of an early American candle form, radiating a warm glow from a single point of light. With a reflective disc that rotates 270 degrees, the adaptable sconce can direct or deflect light as desired. Features an integrated dimmer knob

#### **Dimensions**

Overall Height - 12" | Max Width 7.75" | Max Depth 12" | Disc Diameter 7" | Backplate Diameter 5"