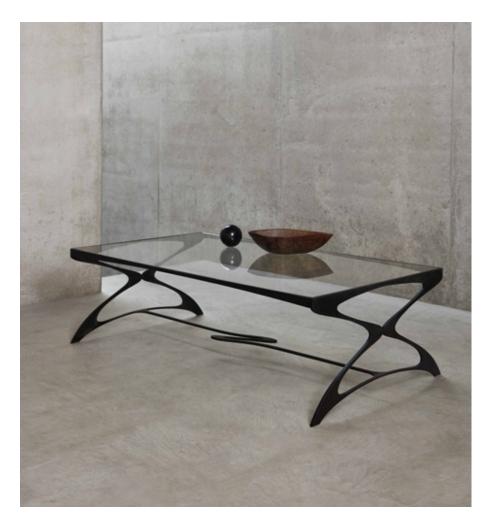

## OPERA COFFEE TABLE

#### MADE BY BY TOM FAULKNER

The organically curved legs of this Art Nouveau inspired table appear to float up from the ground, creating both movement and drama. It is a delicate and original design, and it is available in a selection of our standard and specialist finishes.