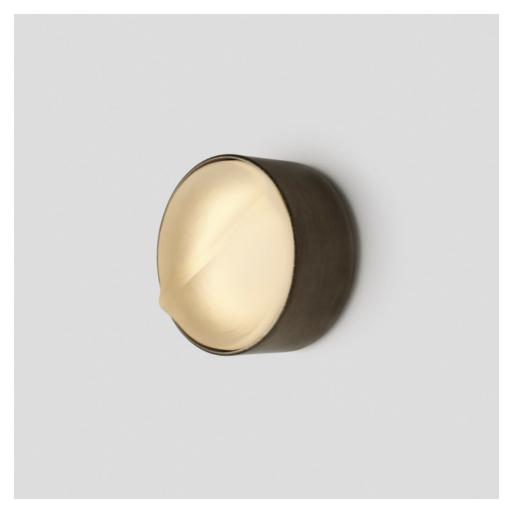

## MADE BY BY ARTICOLO STUDIOS

Occhi offers a bold contrast and nuanced light refraction from the gently tumbled face of its circular form.

| Dimensions     | <b>Material Options</b>                                         | Lamping                               |
|----------------|-----------------------------------------------------------------|---------------------------------------|
| 4.09" Diameter | Fitting Finishes                                                | 24V 5.8W Constant Voltage LED,        |
|                | Satin Nickel                                                    | 2700K warm white                      |
|                | Anodised Black                                                  | 500 lumens                            |
|                | Brass                                                           | Dimmable                              |
|                | Mid Bronze                                                      | Installation                          |
|                | Shade Colours                                                   | Supplied with external driver and     |
|                | Frosted                                                         | mounting plate to fit 4.0 square Jbox |
|                | *Available as an exterior sconce, please inquire about finishes |                                       |