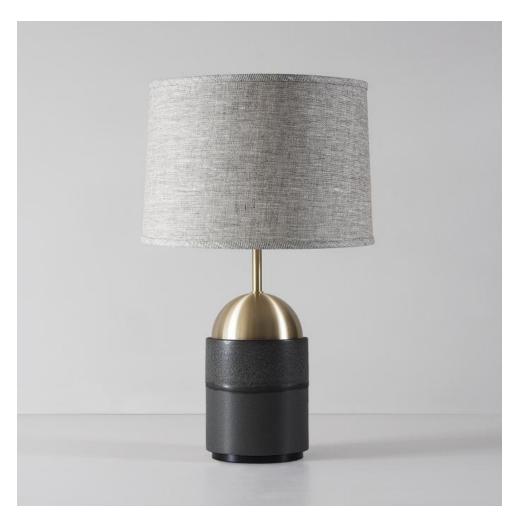

# **NOOR TABLE LAMP**

#### **MADE BY BY STONE & SAWYER**

Handcrafted stoneware table lamp with a choice of glazed and metal finishes.

## **Dimensions**

Lamp - 22"H x 6"W (Height is to top of Finial once Harp is assembled to lamp) Shade - 12" x 13" x 9 1/2"

#### **Material Options**

Handcrafted stoneware lamp body available in Fossil Gray, Pigeon, White Quartz, Charcoal and Obsidian. The Noor table lamp is available in Walnut, ebonized Walnut, or White Oak with satin brass hardware. Lampshades are 100% natural linen in cream or natural.