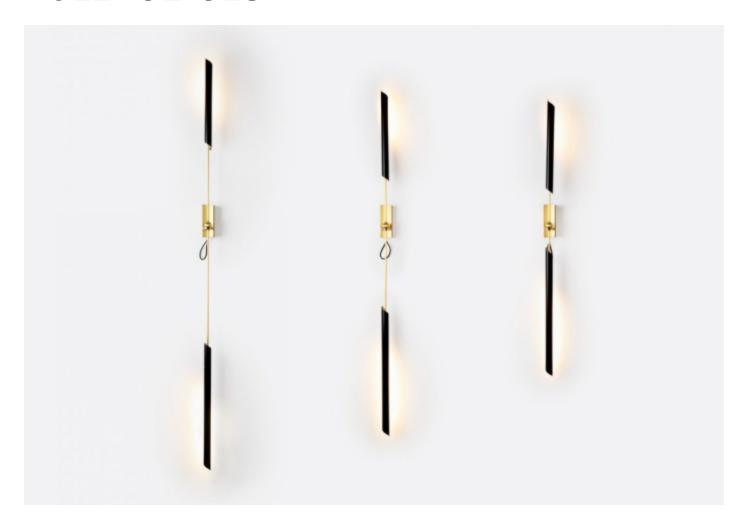

### MADE BY BY DAVID WEEKS STUDIO

The OTTO torch is comprised of two different sized OTTO shades mounted on opposite ends of the tubular brass arm. The wall mount is made of solid brass. Each shade contains a dimmable LED source and rotates 300 degrees. Available in three sizes.

#### **Dimensions**

Large: 4" D x 2.75" W x 88" H
(10 D x 7 W x 224 cm H)
Medium: 4" D x 2.75" W x 73" H
(10 D x 7 W x 185 cm H)
Small: 4" D x 2.75" W x 58" H
(10 D x 7 W x 147 cm H)
Bracket: 4" D x 2.75" W x 7" H
(10 D x 7 W x 18 cm H)
Top shade: 1.5" Ø x 20" L
(4 Ø x 51 cm L)
Bottom shade: 1.5" Ø x 28" L
(4 Ø x 71 cm L)