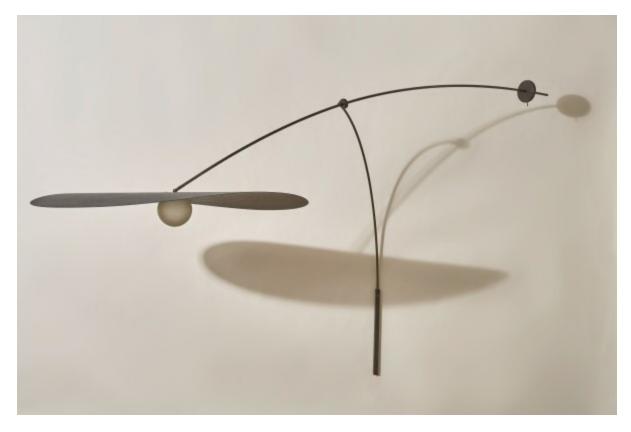

### MADE BY BY LADIES AND GENTLEMEN STUDIO

The Myrna Wall Mounted light is a large scale light sculpture suspended from the wall and carefully balanced on an articulating, adjustable arm. The height of the shade can be adjusted simply by moving the round counterweight along the arm. The lamp's large perforated reflector shade and handblown glass globe (by John Hogan) create a soft glow and gentle shadows which create a micro-environment around the lamp