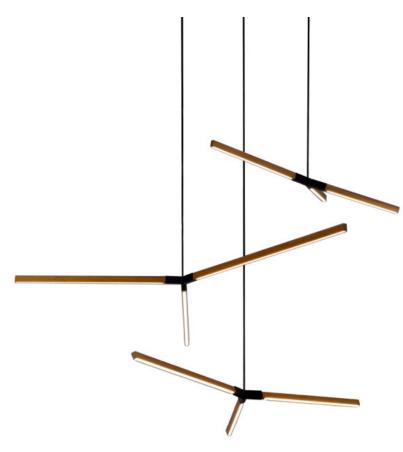

### MADE BY BY STICKBULB

Elevated, elegant and inspired by the main branch of a tree, the Multiple Bough Pendant by Stickbulb features a Y-shaped connector that joins three Stickbulbs together. Each arm of the welded steel connector is angled in two directions, creating a soaring bird-like effect. The adjustable ball-joint at the stem allows the fixtures to be dynamically posed or held level.