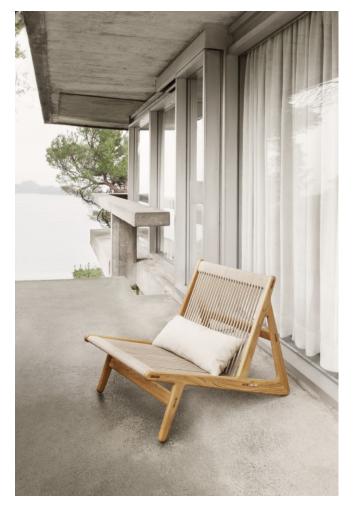

## MADE BY BY GUBI

Originally conceived as a lounge chair that he could also use for meditation in his home, Rasmussen's combination of wood and rope creates a simple, flexible chair that gives a sense of both floating and connection with the ground. The open triangle frame, available in either walnut or oak, has been constructed without using a single screw, while the 90 meters of hand-woven, natural linen cord that make the seat and backrest add a lightness to the design. Cushion Included.

### Dimensions

WIDTH 65 cm / 25,59 in DEPTH 88 cm / 34,65 in HEIGHT 69 cm / 27,16 in SEAT WIDTH 60 cm / 23,62 in SEAT HEIGHT 33 cm / 12,99 in

### **Material Options**

Oiled Oak or Oiled Walnut, Linen Rope Cushion included. Upholstered in Dedar Karakorum 003.