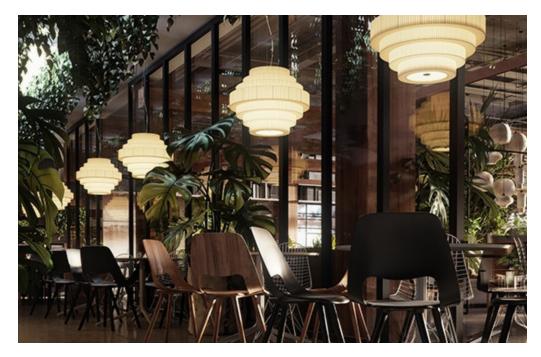

## MADE BY BY BOVER

MOS is a generous rhomboidal structure made of handmade ribbon shades. Its timelessness and great versatility allow it to be installed in all types of environments; both residential and commercial.

Lamps in big format, warm light, big balls with circular shape that fill the space and become high decorative elements with high light comfort. Due to its large measures, MOS are specifically indicated to contract market and indoor use. Its structure ends with an opal white glass diffuser that blends and directs bottom light. MOS has been manually manufacted with translucent ribbon.