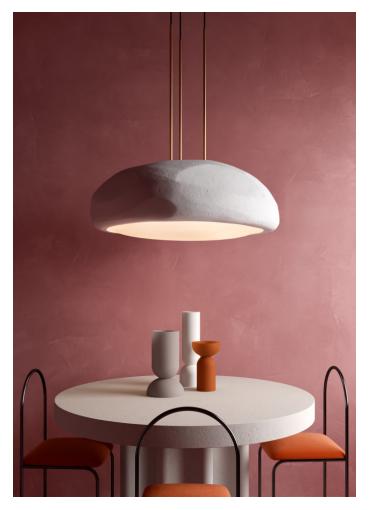

## MOONSTONE DOME

### MADE BY BY GIOPATO & COOMBES

Moonstone is a collection of multifaceted pendant lamps inspired by organic rock sculptures: horseshoe-shaped, oval-looking, elongated or facet dome.

#### Dimensions

Click link on website for more detailed information: Dome 70: W27.5" x D27" x H29.5" Dome Linea 00: W25 5" x D22" x H20."

Dome Linen 90: W35.5" x D32" x H30" Dome Linen 140: W55" x D49" x H39"

#### **Material Options**

Handmade fiberglass with marble dust finish, thermoformed glass with handmade Battuto finish. Brushed brass Brushed bronze Blackened brass Brushed nickel