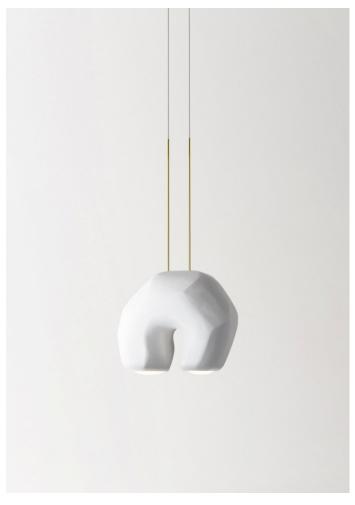

# MOONSTONE ARCH

## MADE BY BY GIOPATO & COOMBES

Moonstone is a collection of multifaceted pendant lamps inspired by organic rock sculptures: horseshoe-shaped, oval-looking, elongated or facet dome.