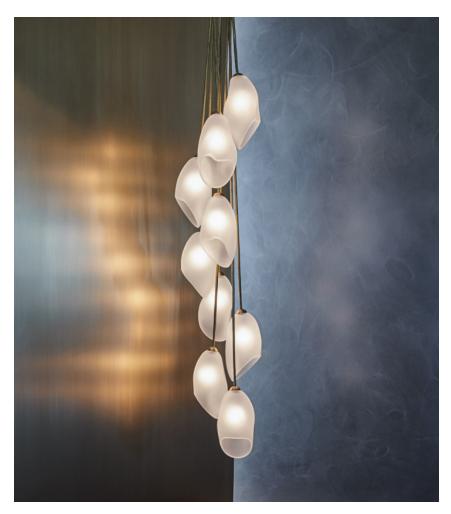

## MOON ORCHID CASCADING CHANDELIER

### MADE BY BY JOHN POMP STUDIOS

Hand-blown, sculpted glass crystal pendants with solid woven metal cordage cascading from domed mounting canopy

#### **Dimensions**

3 glass pieces - approx. overall dimensions 12"w x 20"h 5 glass pieces - approx. overall dimensions 12"w x 30"h 7 glass pieces - approx. overall dimensions 12"w x 40"h 9 glass pieces - approx. overall dimensions 12"w x 50"h Glass - approx. 9" x 5" glass dimensions may vary slightly due to handmade process

## **Material Options**

Standard Glass Finish: Soft Etched Quartz or Soft Etched Crystal Clear Glass