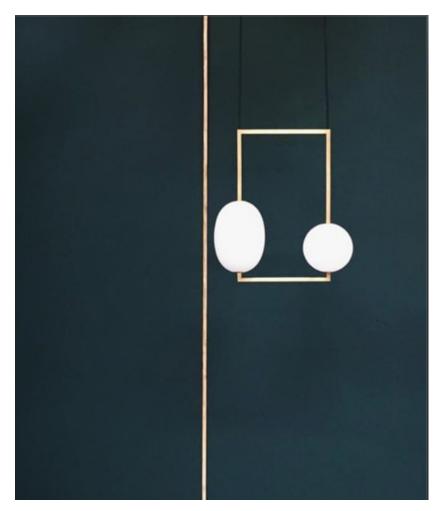

## MIRO 2 MADE BY BY ATELIER DE TROUPE

The Miro 2 comprises of two glass shades, one round and one oval, mounted on a single frame of brass square stock. Finish options are pure unfinished brass or blackened brass. The Miro glass shades are hand blown, sand blasted, and oiled. The wire is black cloth covered and can be ordered to a custom length.

## Dimensions

**Material Options** 

20in (51cm) OAH 72in (183cm) unless otherwise specified

W 17.5in (44.5cm) x D 6in (15.25cm) x H Blackened Brass, Black Cloth Cord Handblown White Sandblasted Glass