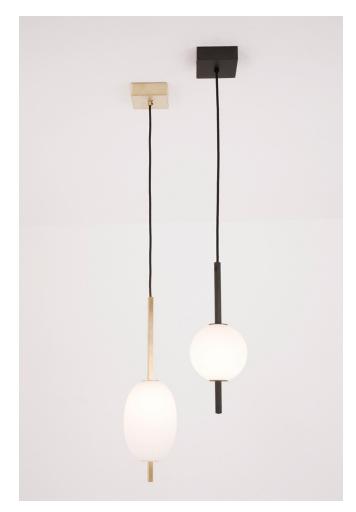

## MIRO 1 MADE BY BY ATELIER DE TROUPE

The Miro 1 pendants are made of a brass square stock. Finish options are pure unfinished brass or blackened brass. The Miro glass shades are hand blown, sand blasted, and oiled. The wire is black cloth covered and can be ordered to a custom length.

### Dimensions

Round Pendant: W 6in (15.25cm) x D 6in Blackened Brass, Black Cloth Cord (15.25cm) x H 12.5in (32cm) Oval Pendant: W 6in (15.25cm) x D 6in (15.25cm) x H 18.5in (47cm) OAH 72in (183cm) unless otherwise specified

### **Material Options**

Handblown White Sandblasted Glass

#### Lamping

(1) G9 LED bulb 4W equivalent to 40W (provided), K2700 120V/240V