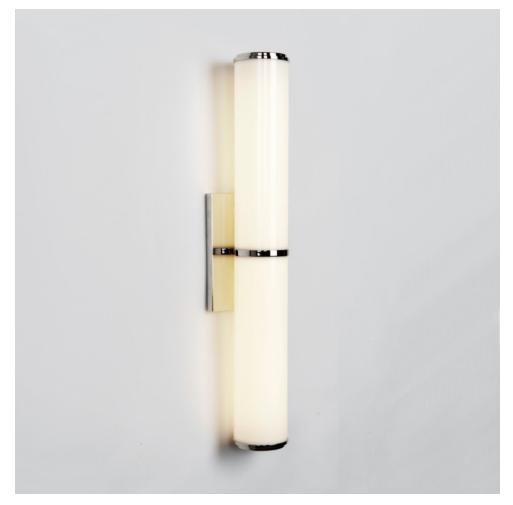

### MADE BY BY ROLL & HILL

Like Endless, Jason Miller's Mini collection was originally conceived to be a light fixture as architectural element. However, the scale and construction of Mini is inspired by wooden ship's masts. Before advanced materials and industrial production, wooden sailing ships were the engineering marvels of their time. By necessity, the construction was as inventive as it was beautiful.

#### Dimensions

W 5" x D 3.5" x H 21.5"

Material Options

Black, bronze, and polished brass.