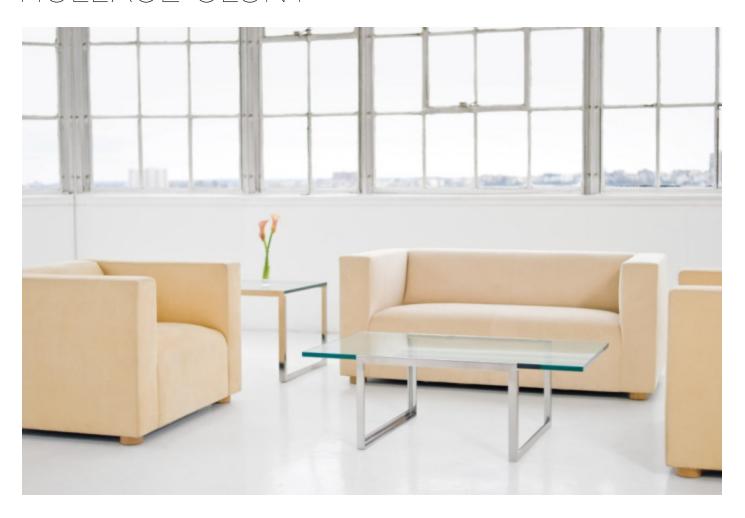

## MINDEL SM TABLES

## **MADE BY BY KNOLL**

As precious and defined as a piece of jewelry, the SM Table base is a beautiful bent metal form enhanced by a floating glass top. This collection includes a side table and small or large coffee table. Shelton Mindel's SM Table embodies the concept of M.C. Escher's dynamic form; a continuous, non-concentric extrusion with no apparent beginning or end.

## **Dimensions**

Side table: 24"W x 24"D x 18"H Coffee tables: 42"W x 24"D x 14"H 48"W x 30"D x 14"H 40"W x 40"D x 14"H

## **Material Options**

Top options: A selection of glass and slate finishes Base options: Stainless steel or white