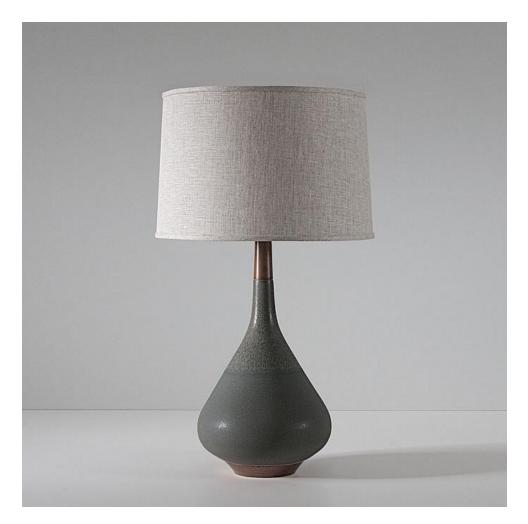

## **MADE BY BY STONE & SAWYER**

Handcrafted stoneware table lamp with a choice of glazed, metal and wood finishes.

#### **Dimensions**

Lamp - 27"H x 9 1/2"W (Height is to top of Finial once Harp is assembled to lamp)

Shade - 14" x 15" x 10"

### **Material Options**

Handcrafted stoneware lamp body available in Fossil Gray, Pigeon, White Quartz, Charcoal, Anthracite, and Obsidian. The Miller table lamp is available in Walnut, ebonized Walnut, or White Oak along with hand finished blackened brass or satin brass hardware. Lampshades are 100% natural linen in cream or natural.