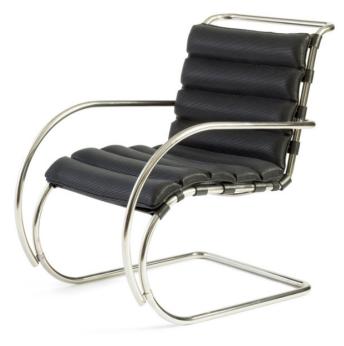

# MIES MR LOUNGE CHAIR

## MADE BY BY KNOLL

Inspired by the lines of tubular iron rockers designed in Europe during the mid-19th century, Mies van der Rohe elevated industrial materials to art. Collection includes standard and adjustable chaise lounges, chairs with and without arms and a side table.

### Dimensions

Armless Lounge Chair: 23 .5"W x 34.5"D x 33"H, Seat Height: 16" Lounge Chair with Arms: 25.5"W x 36.5"D x 33"H, Seat Heights: 16"

#### **Material Options**

All pieces made with tubular and rectangular stainless steel with a polished finish Cowhide straps or sandwiched straps Available in a wide range of Spinneybeck leathers