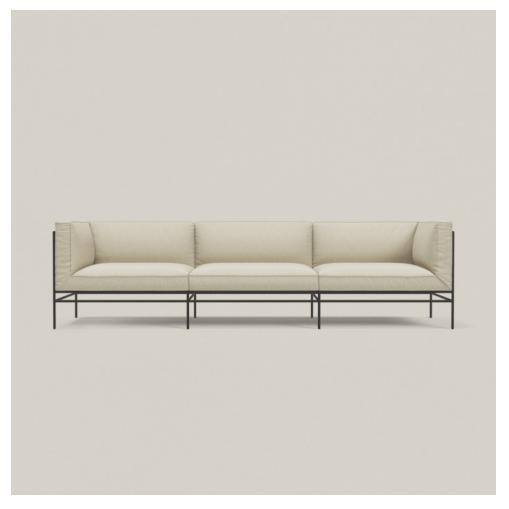

### MADE BY BY KARAKTER

Middleweight is Michael Anastassiades' very first upholstered piece of furniture. The piece captures the best of two worlds, the Italian super lounge sofa on one side and the compact Danish box sofa on the other. Set on a thin, open steel frame, the cushions are firmly held together by zippers and carefully mitered in the corners of the frame, resembling the sharp edges of folded paper.

#### **Dimensions**

H: 73 cm W: 272 cm D: 80 cm

### **Material Options**

Frame in steel with powder coat, upholstery in leather or fabric.